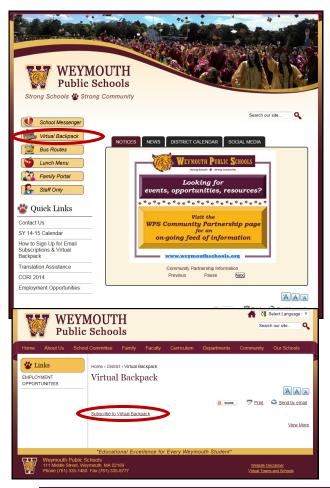

## You are Invited to Subscribe!

## WPS Website— Community Partnerships

| For example, to properly subscribe to News & Anno                                                   | uncements you are required to supply the rollowing information: |
|-----------------------------------------------------------------------------------------------------|-----------------------------------------------------------------|
| Your Email Address (Unless you are logged in a     Select from the Mail Lists: e.g. News & Announce |                                                                 |
| Select one or more lists from the section below                                                     |                                                                 |
| Urgent Alert:                                                                                       |                                                                 |
| Meeting Agenda:                                                                                     | News & Announcements: Community Partnerships                    |
| School Committee                                                                                    | v 1                                                             |
|                                                                                                     | Virtual Backpack: Community Partnerships                        |
| Meeting Minutes:                                                                                    | virtual Buckpack. Community 1 artherships                       |
| School Committee                                                                                    |                                                                 |
| News or Announcement:                                                                               |                                                                 |
| Community Partnerships                                                                              | Automatically receive information                               |
| Virtual Backpack:                                                                                   | Automatically receive information                               |
| · ·                                                                                                 | from the                                                        |
| Academy Avenue Primary School Community Partnerships                                                | mon me                                                          |
| District                                                                                            | Warmanth Dublic Cabacla                                         |
| Frederick C. Murphy Primary School                                                                  | Weymouth Public Schools                                         |
| Johnson Early Childhood Center                                                                      |                                                                 |
| Lawrence W. Pingree Primary School                                                                  | about                                                           |
| Ralph Talbot Primary School                                                                         | T-4::4: T4 O:4:                                                 |
| School Committee                                                                                    | Activities, Events, Opportunities,                              |
| Thomas V. Nash Jr. Primary School                                                                   |                                                                 |
| Thomas W. Hamilton Primary School                                                                   | and Resources via e-mail                                        |
| Wessagusset Primary School                                                                          |                                                                 |
| Weymouth High School                                                                                | <del>-</del>                                                    |
| Weymouth Middle School Adams Campus                                                                 |                                                                 |
| Weymouth Middle School Chapman Campus                                                               |                                                                 |
| William Seach Primary School                                                                        | Stay Informed!                                                  |
| Subscribe Me Unsubscribe                                                                            |                                                                 |
| Subscribe Me Unsubscribe                                                                            |                                                                 |
|                                                                                                     |                                                                 |
| "Education                                                                                          | al Excellence for Every Weymouth Student"                       |