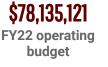

### **FY23 Budget Summary**

| 1 120 Baager Gammary      | FY22 Budget  |              |              | FY2:         | 3 Proposed Budge | et           |              |                         |                |
|---------------------------|--------------|--------------|--------------|--------------|------------------|--------------|--------------|-------------------------|----------------|
| Cost Center               | Payroll      | Expenses     | Total        | Payroll      | Expenses         | Total        | Change       | % Change<br>FY22 > FY23 | FY23 Ops Staff |
| Academy Ave Primary       | \$2,138,872  | \$39,377     | \$2,178,249  | \$2,392,331  | \$37,925         | \$2,430,256  | \$252,007    | 11.57%                  | 32.5           |
| Murphy Primary            | \$1,959,717  | \$31,524     | \$1,991,241  | \$2,118,609  | \$30,984         | \$2,149,593  | \$158,352    | 7.95%                   | 32             |
| Johnson ECC               | \$1,238,898  | \$14,376     | \$1,253,274  | \$957,984    | \$23,145         | \$981,129    | -\$272,145   | -21.71%                 | 24.4           |
| Nash Primary              | \$1,703,801  | \$23,557     | \$1,727,358  | \$2,013,662  | \$25,120         | \$2,038,782  | \$311,424    | 18.03%                  | 31.5           |
| Pingree Primary           | \$1,748,853  | \$24,827     | \$1,773,680  | \$2,047,280  | \$30,387         | \$2,077,667  | \$303,987    | 17.14%                  | 31             |
| Seach Primary             | \$2,509,948  | \$43,680     | \$2,553,628  | \$2,394,955  | \$44,285         | \$2,439,240  | -\$114,388   | -4.48%                  | 32.8           |
| Talbot Primary            | \$1,798,646  | \$30,601     | \$1,829,247  | \$1,670,284  | \$29,976         | \$1,700,260  | -\$128,987   | -7.05%                  | 22.7           |
| Hamilton Primary          | \$1,995,215  | \$39,839     | \$2,035,054  | \$2,522,026  | \$39,574         | \$2,561,600  | \$526,546    | 25.87%                  | 37.7           |
| Wessagusset Primary       | \$2,124,967  | \$34,411     | \$2,159,378  | \$2,109,451  | \$34,411         | \$2,143,862  | -\$15,516    | -0.72%                  | 32             |
| Adams Middle              | \$8,035,337  | \$101,502    | \$8,136,839  |              | -                | -            | -\$8,136,839 | -100.00%                |                |
| Chapman                   |              |              | -            | \$11,817,786 | \$158,990        | \$11,976,776 |              |                         | 156.6          |
| Weymouth High             | \$20,646,578 | \$364,398    | \$21,010,976 | \$15,835,660 | \$330,749        | \$16,166,409 | -\$4,844,567 | -23.06%                 | 219.9          |
| Health Services           | \$105,000    | \$32,489     | \$137,489    | \$1,509,316  | \$38,000         | \$1,547,316  | \$1,409,827  | 1025.41%                | 22             |
| Maintenance Services      | \$3,172,604  | \$3,270,500  | \$6,443,104  | \$3,476,324  | \$3,565,000      | \$7,041,324  | \$598,220    | 9.28%                   | 62             |
| Athletics                 | \$507,405    | \$10,000     | \$517,405    | \$568,550    | \$25,000         | \$593,550    | \$76,145     | 14.72%                  | 3              |
| District Instruction Curr | \$3,293,870  | \$450,900    | \$3,744,770  | \$3,761,980  | \$601,000        | \$4,362,980  | \$618,210    | 16.51%                  | 31             |
| Educational Technology    | \$835,587    | \$632,664    | \$1,468,251  | \$876,606    | \$1,062,998      | \$1,939,604  | \$471,353    | 32.10%                  | 12             |
| Professional Development  | -            | \$286,000    | \$286,000    | -            | \$296,000        | \$296,000    | \$10,000     | 3.50%                   | 0              |
| Transportation            | \$1,103,574  | \$3,554,074  | \$4,657,648  | \$1,213,477  | \$3,821,691      | \$5,035,168  | \$377,520    | 8.11%                   | 48             |
| District                  | \$2,808,480  | \$424,575    | \$3,233,055  | \$2,602,234  | \$478,000        | \$3,080,234  | -\$152,821   | -4.73%                  | 21.5           |
| Special Education         | \$5,264,957  | \$5,733,519  | \$10,998,476 | \$5,552,343  | \$5,055,184      | \$10,607,527 | -\$390,950   | -3.55%                  | 84.3           |
| School Department Total   | \$62,992,309 | \$15,142,813 | \$78,135,122 | \$65,440,858 | \$15,728,419     | \$81,169,277 | \$3,034,155  | 3.88%                   | 936.9          |