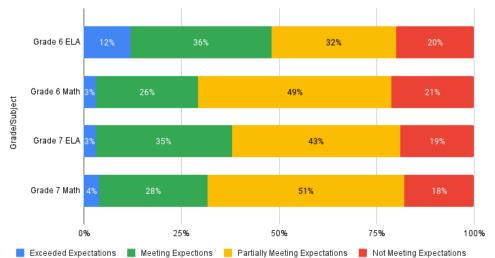

| \$1,161          |
| Other Instruct Svcs         | 12112440 | 570500 | Instructional supplies                                                             | \$15,000         |
| Classroom<br>Technology     | 12112451 | 570500 | Computers, printers, cameras, projectors, etc. used in classrooms or labs          | \$2,950          |
|                             |          |        | Total                                                                              | \$34,411         |





dephases



Maria Weston
Chapman Middle School

Matthew Meehan, Principal

The brand-new Chapman Middle School, located at 1051 Commercial Street, will serve a projected population of approximately 1,223 students in grades six, seven and eight for the 2022/2023 school year.





14%

English Language Learners\*

45%

Low Income\*

24%

Students with Disabilities\*

**58%** 

High Needs\*

<sup>\*</sup>Source: Abigail Adams Middle School, 2021

# **Chapman Middle School FY23 Budget Summary**

| Payroll  | \$11,817,786 |
|----------|--------------|
| Expenses | \$158,990    |
| Total    | \$11,976,776 |



## **FY23 Staffing Summary**

| Position                            | Operating Budget | Other Funding<br>Sources | FTE   |
|-------------------------------------|------------------|--------------------------|-------|
| Administration                      | 4.0              | 1.0                      | 5.0   |
| Administrative Support              | 4.0              |                          | 4.0   |
| Classroom Teachers                  | 107.0            | 1