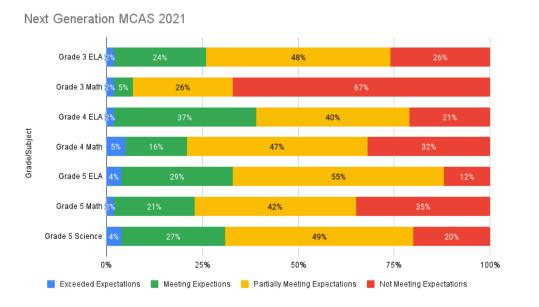

lease agreements for equipment                                                  | \$7,000          |
| General Supplies            | 12072430 | 570500 | Office and miscellaneous supplies                                                       | \$15,287         |
| Classroom<br>Technology     | 12072451 | 570500 | Computers, printers, cameras, projectors, etc. used in classrooms or labs               | \$2,250          |
| Instructional<br>Software   | 12072455 | 570400 | Fees for site licenses, downloaded programs, etc.                                       | \$700            |
|                             |          |        | Total                                                                                   | \$30,387         |



funding from the federal government under Title I.



29% **English Language** Learners 71% Low Income 14% Students with Disabilities

> **78%** High Needs

## Seach Primary FY23 Budget Summary

| Payroll  | \$2,394,955 |
|----------|-------------|
| Expenses | \$44,285    |
| Total    | \$2,439,240 |



## **FY23 Staffing Summary**

| Position                        | Operating Budget | Other Funding<br>Sources | FTE  |
|---------------------------------|------------------|--------------------------|------|
| Administration                  | 2.0              |                          | 2.0  |
| Administrative Support          | 1.0              | 1.0                      | 2.0  |
| Classroom Teachers              | 22.5             | 1.0                      | 23.5 |
| Education Support Professionals | 6.0              | 1.0