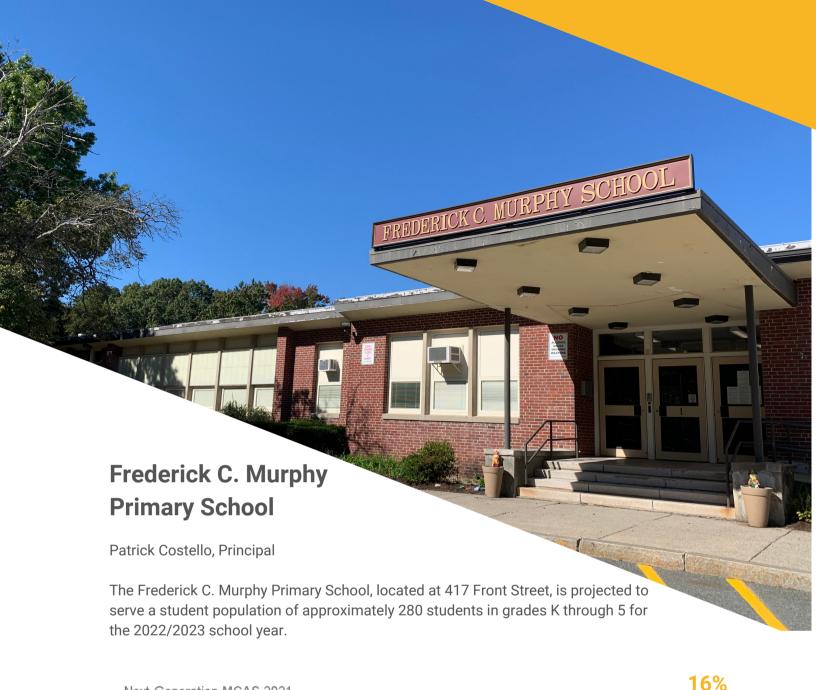

c. | \$2,000          |
| General Supplies           | 12012430 | 570500 | Office and miscellaneous supplies                                                  | \$18,075         |
| Classroom<br>Technology    | 12012451 | 570400 | Connectivity charges, service contracts for classroom/computer lab equipment       | \$1,000          |
|                            | 12012451 | 570500 | Computers, printers, cameras, projectors, etc. used in classrooms or labs          | \$2,850          |
| Instructional<br>Software  | 12012455 | 570400 | Fees for site licenses, downloaded programs, etc.                                  | \$2,500          |
|                            |          |        | Total                                                                              | \$37,925         |





# **Murphy Primary FY23 Budget Summary**

| Payroll  | \$2,118,609 |
|----------|-------------|
| Expenses | \$30,984    |
| Total    | \$2,149,593 |



## **FY23 Staffing Summary**

| Position                        | Operating Budget | Other Funding Sources | FTE  |
|---------------------------------|------------------|-----------------------|------|
| Administration                  | 2.0              |                       | 2.0  |
| Administrative Support          | 1.0              |                       | 1.0  |
| Classroom Teachers              | 18.0             |                       | 18.0 |
| Education Support Professionals | 10.0             |                       | 10.0 |
| Coaches, Gen. Ed. Specialists   |                  | 1.9                   | 1.9  |
| Adjustmen