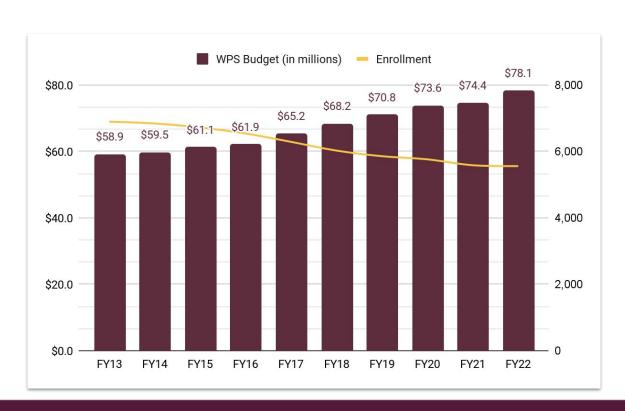

### **FY23 Budget Summary**

| 1 120 Baager Gammary      | FY22 Budget  |              |              | FY2:         | 3 Proposed Budge | et           |              |                         |                |
|---------------------------|--------------|--------------|--------------|--------------|------------------|--------------|--------------|-------------------------|----------------|
| Cost Center               | Payroll      | Expenses     | Total        | Payroll      | Expenses         | Total        | Change       | % Change<br>FY22 > FY23 | FY23 Ops Staff |
| Academy Ave Primary       | \$2,138,872  | \$39,377     | \$2,178,249  | \$2,392,331  | \$37,925         | \$2,430,256  | \$252,007    | 11.57%                  | 32.5           |
| Murphy Primary            | \$1,959,717  | \$31,524     | \$1,991,241  | \$2,118,609  | \$30,984         | \$2,149,593  | \$158,352    | 7.95%                   | 32             |
| Johnson ECC               | \$1,238,898  | \$14,376     | \$1,253,274  | \$957,984    | \$23,145         | \$981,129    | -\$272,145   | -21.71%                 | 24.4           |
| Nash Primary              | \$1,703,801  | \$23,557     | \$1,727,358  | \$2,013,662  | \$25,120         | \$2,038,782  | \$311,424    | 18.03%                  | 31.5           |
| Pingree Primary           | \$1,748,853  | \$24,827     | \$1,773,680  | \$2,047,280  | \$30,387         | \$2,077,667  | \$303,987    | 17.14%                  | 31             |
| Seach Primary             | \$2,509,948  | \$43,680     | \$2,553,628  | \$2,394,955  | \$44,285         | \$2,439,240  | -\$114,388   | -4.48%                  | 32.8           |
| Talbot Primary            | \$1,798,646  | \$30,601     | \$1,829,247  | \$1,670,284  | \$29,976         | \$1,700,260  | -\$128,987   | -7.05%                  | 22.7           |
| Hamilton Primary          | \$1,995,215  | \$39,839     | \$2,035,054  | \$2,522,026  | \$39,574         | \$2,561,600  | \$526,546    | 25.87%                  | 37.7           |
| Wessagusset Primary       | \$2,124,967  | \$34,411     | \$2,159,378  | \$2,109,451  | \$34,411         | \$2,143,862  | -\$15,516    | -0.72%                  | 32             |
| Adams Middle              | \$8,035,337  | \$101,502    | \$8,136,839  |              | -                | -            | -\$8,136,839 | -100.00%                |                |
| Chapman                   |              |              | -            | \$11,817,786 | \$158,990        | \$11,976,776 |              |                         | 156.6          |
| Weymouth High             | \$20,646,578 | \$364,398    | \$21,010,976 | \$15,835,660 | \$330,749        | \$16,166,409 | -\$4,844,567 | -23.06%                 | 219.9          |
| Health Services           | \$105,000    | \$32,489     | \$137,489    | \$1,509,316  | \$38,000         | \$1,547,316  | \$1,409,827  | 1025.41%                | 22             |
| Maintenance Services      | \$3,172,604  | \$3,270,500  | \$6,443,104  | \$3,476,324  | \$3,565,000      | \$7,041,324  | \$598,220    | 9.28%                   | 62             |
| Athletics                 | \$507,405    | \$10,000     | \$517,405    | \$568,550    | \$25,000         | \$593,550    | \$76,145     | 14.72%                  | 3              |
| District Instruction Curr | \$3,293,870  | \$450,900    | \$3,744,770  | \$3,761,980  | \$601,000        | \$4,362,980  | \$618,210    | 16.51%                  | 31             |
| Educational Technology    | \$835,587    | \$632,664    | \$1,468,251  | \$876,606    | \$1,062,998      | \$1,939,604  | \$471,353    | 32.10%                  | 12             |
| Professional Development  | -            | \$286,000    | \$286,000    | -            | \$296,000        | \$296,000    | \$10,000     | 3.50%                   | 0              |
| Transportation            | \$1,103,574  | \$3,554,074  | \$4,657,648  | \$1,213,477  | \$3,821,691      | \$5,035,168  | \$377,520    | 8.11%                   | 48             |
| District                  | \$2,808,480  | \$424,575    | \$3,233,055  | \$2,602,234  | \$478,000        | \$3,080,234  | -\$152,821   | -4.73%                  | 21.5           |
| Special Education         | \$5,264,957  | \$5,733,519  | \$10,998,476 | \$5,552,343  | \$5,055,184      | \$10,607,527 | -\$390,950   | -3.55%                  | 84.3           |
| School Department Total   | \$62,992,309 | \$15,142,813 | \$78,135,122 | \$65,440,858 | \$15,728,419     | \$81,169,277 | \$3,034,155  | 3.88%                   | 936.9          |