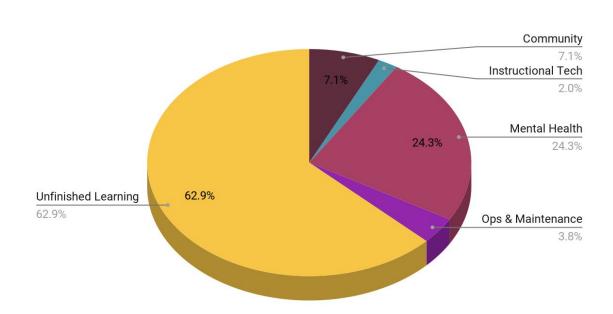

### Superintendent's Message

Please find attached for your consideration the FY23 proposed budget for the Weymouth School Department. The Weymouth School Committee, on March 24, 2022, voted to approve a proposed level service budget of \$81,169,277 for FY23. The level service budget maintains all existing services and programs while also accounting for all known contractual increases. A supplemental list of district needs for staffing was also submitted. One-time funding through ESSER (Elementary and Secondary School Emergency Relief) will allow for approximately 30 positions to address impacts related to COVID-19. The positions will help respond to areas such as unfinished learning, mental health, and community engagement. The School Department submitted the proposed budget to Mayor Hedlund on March 25, 2022. Much collaboration, effort, and teamwork went into this budget by School Committee, School Administration, Town Hall, school staff, parents, and the community at large. We extend a special thanks to Mayor Hedlund and Chief of Staff Langill for their communication and collaboration throughout our budget process.