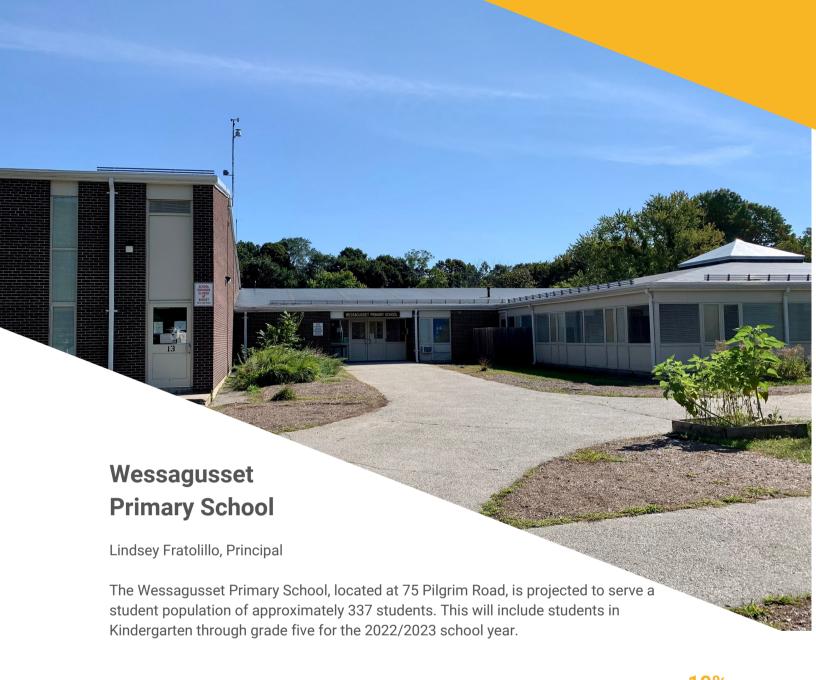

### **FY23 Budget Summary**

| 1 120 Baager Gammary      | FY22 Budget  |              |              | FY2:         | 3 Proposed Budge | et           |              |                         |                |
|---------------------------|--------------|--------------|--------------|--------------|------------------|--------------|--------------|-------------------------|----------------|
| Cost Center               | Payroll      | Expenses     | Total        | Payroll      | Expenses         | Total        | Change       | % Change<br>FY22 > FY23 | FY23 Ops Staff |
| Academy Ave Primary       | \$2,138,872  | \$39,377     | \$2,178,249  | \$2,392,331  | \$37,925         | \$2,430,256  | \$252,007    | 11.57%                  | 32.5           |
| Murphy Primary            | \$1,959,717  | \$31,524     | \$1,991,241  | \$2,118,609  | \$30,984         | \$2,149,593  | \$158,352    | 7.95%                   | 32             |
| Johnson ECC               | \$1,238,898  | \$14,376     | \$1,253,274  | \$957,984    | \$23,145         | \$981,129    | -\$272,145   | -21.71%                 | 24.4           |
| Nash Primary              | \$1,703,801  | \$23,557     | \$1,727,358  | \$2,013,662  | \$25,120         | \$2,038,782  | \$311,424    | 18.03%                  | 31.5           |
| Pingree Primary           | \$1,748,853  | \$24,827     | \$1,773,680  | \$2,047,280  | \$30,387         | \$2,077,667  | \$303,987    | 17.14%                  | 31             |
| Seach Primary             | \$2,509,948  | \$43,680     | \$2,553,628  | \$2,394,955  | \$44,285         | \$2,439,240  | -\$114,388   | -4.48%                  | 32.8           |
| Talbot Primary            | \$1,798,646  | \$30,601     | \$1,829,247  | \$1,670,284  | \$29,976         | \$1,700,260  | -\$128,987   | -7.05%                  | 22.7           |
| Hamilton Primary          | \$1,995,215  | \$39,839     | \$2,035,054  | \$2,522,026  | \$39,574         | \$2,561,600  | \$526,546    | 25.87%                  | 37.7           |
| Wessagusset Primary       | \$2,124,967  | \$34,411     | \$2,159,378  | \$2,109,451  | \$34,411         | \$2,143,862  | -\$15,516    | -0.72%                  | 32             |
| Adams Middle              | \$8,035,337  | \$101,502    | \$8,136,839  |              | -                | -            | -\$8,136,839 | -100.00%                |                |
| Chapman                   |              |              | -            | \$11,817,786 | \$158,990        | \$11,976,776 |              |                         | 156.6          |
| Weymouth High             | \$20,646,578 | \$364,398    | \$21,010,976 | \$15,835,660 | \$330,749        | \$16,166,409 | -\$4,844,567 | -23.06%                 | 219.9          |
| Health Services           | \$105,000    | \$32,489     | \$137,489    | \$1,509,316  | \$38,000         | \$1,547,316  | \$1,409,827  | 1025.41%                | 22             |
| Maintenance Services      | \$3,172,604  | \$3,270,500  | \$6,443,104  | \$3,476,324  | \$3,565,000      | \$7,041,324  | \$598,220    | 9.28%                   | 62             |
| Athletics                 | \$507,405    | \$10,000     | \$517,405    | \$568,550    | \$25,000         | \$593,550    | \$76,145     | 14.72%                  | 3              |
| District Instruction Curr | \$3,293,870  | \$450,900    | \$3,744,770  | \$3,761,980  | \$601,000        | \$4,362,980  | \$618,210    | 16.51%                  | 31             |
| Educational Technology    | \$835,587    | \$632,664    | \$1,468,251  | \$876,606    | \$1,062,998      | \$1,939,604  | \$471,353    | 32.10%                  | 12             |
| Professional Development  | -            | \$286,000    | \$286,000    | -            | \$296,000        | \$296,000    | \$10,000     | 3.50%                   | 0              |
| Transportation            | \$1,103,574  | \$3,554,074  | \$4,657,648  | \$1,213,477  | \$3,821,691      | \$5,035,168  | \$377,520    | 8.11%                   | 48             |
| District                  | \$2,808,480  | \$424,575    | \$3,233,055  | \$2,602,234  | \$478,000        | \$3,080,234  | -\$152,821   | -4.73%                  | 21.5           |
| Special Education         | \$5,264,957  | \$5,733,519  | \$10,998,476 | \$5,552,343  | \$5,055,184      | \$10,607,527 | -\$390,950   | -3.55%                  | 84.3           |
| School Department Total   | \$62,992,309 | \$15,142,813 | \$78,135,122 | \$65,440,858 | \$15,728,419     | \$81,169,277 | \$3,034,155  | 3.88%                   | 936.9          |