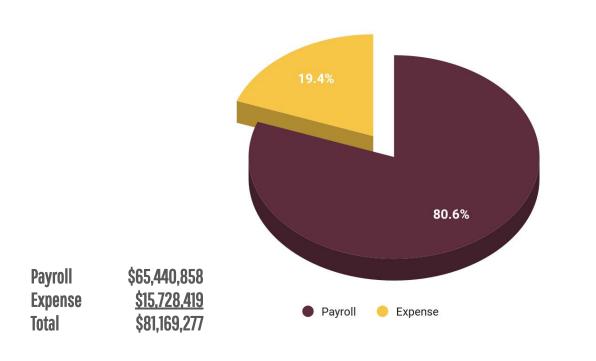

### **FY23 Budget Summary**

| 1 120 Baager Gammary      | FY22 Budget  |              |              | FY2:         | 3 Proposed Budge | et           |              |                         |                |
|---------------------------|--------------|--------------|--------------|--------------|------------------|--------------|--------------|-------------------------|----------------|
| Cost Center               | Payroll      | Expenses     | Total        | Payroll      | Expenses         | Total        | Change       | % Change<br>FY22 > FY23 | FY23 Ops Staff |
| Academy Ave Primary       | \$2,138,872  | \$39,377     | \$2,178,249  | \$2,392,331  | \$37,925         | \$2,430,256  | \$252,007    | 11.57%                  | 32.5           |
| Murphy Primary            | \$1,959,717  | \$31,524     | \$1,991,241  | \$2,118,609  | \$30,984         | \$2,149,593  | \$158,352    | 7.95%                   | 32             |
| Johnson ECC               | \$1,238,898  | \$14,376     | \$1,253,274  | \$957,984    | \$23,145         | \$981,129    | -\$272,145   | -21.71%                 | 24.4           |
| Nash Primary              | \$1,703,801  | \$23,557     | \$1,727,358  | \$2,013,662  | \$25,120         | \$2,038,782  | \$311,424    | 18.03%                  | 31.5           |
| Pingree Primary           | \$1,748,853  | \$24,827     | \$1,773,680  | \$2,047,280  | \$30,387         | \$2,077,667  | \$303,987    | 17.14%                  | 31             |
| Seach Primary             | \$2,509,948  | \$43,680     | \$2,553,628  | \$2,394,955  | \$44,285         | \$2,439,240  | -\$114,388   | -4.48%                  | 32.8           |
| Talbot Primary            | \$1,798,646  | \$30,601     | \$1,829,247  | \$1,670,284  | \$29,976         | \$1,700,260  | -\$128,987   | -7.05%                  | 22.7           |
| Hamilton Primary          | \$1,995,215  | \$39,839     | \$2,035,054  | \$2,522,026  | \$39,574         | \$2,561,600  | \$526,546    | 25.87%                  | 37.7           |
| Wessagusset Primary       | \$2,124,967  | \$34,411     | \$2,159,378  | \$2,109,451  | \$34,411         | \$2,143,862  | -\$15,516    | -0.72%                  | 32             |
| Adams Middle              | \$8,035,337  | \$101,502    | \$8,136,839  |              | -                | -            | -\$8,136,839 | -100.00%                |                |
| Chapman                   |              |              | -            | \$11,817,786 | \$158,990        | \$11,976,776 |              |                         | 156.6          |
| Weymouth High             | \$20,646,578 | \$364,398    | \$21,010,976 | \$15,835,660 | \$330,749        | \$16,166,409 | -\$4,844,567 | -23.06%                 | 219.9          |
| Health Services           | \$105,000    | \$32,489     | \$137,489    | \$1,509,316  | \$38,000         | \$1,547,316  | \$1,409,827  | 1025.41%                | 22             |
| Maintenance Services      | \$3,172,604  | \$3,270,500  | \$6,443,104  | \$3,476,324  | \$3,565,000      | \$7,041,324  | \$598,220    | 9.28%                   | 62             |
| Athletics                 | \$507,405    | \$10,000     | \$517,405    | \$568,550    | \$25,000         | \$593,550    | \$76,145     | 14.72%                  | 3              |
| District Instruction Curr | \$3,293,870  | \$450,900    | \$3,744,770  | \$3,761,980  | \$601,000        | \$4,362,980  | \$618,210    | 16.51%                  | 31             |
| Educational Technology    | \$835,587    | \$632,664    | \$1,468,251  | \$876,606    | \$1,062,998      | \$1,939,604  | \$471,353    | 32.10%                  | 12             |
| Professional Development  | -            | \$286,000    | \$286,000    | -            | \$296,000        | \$296,000    | \$10,000     | 3.50%                   | 0              |
| Transportation            | \$1,103,574  | \$3,554,074  | \$4,657,648  | \$1,213,477  | \$3,821,691      | \$5,035,168  | \$377,520    | 8.11%                   | 48             |
| District                  | \$2,808,480  | \$424,575    | \$3,233,055  | \$2,602,234  | \$478,000        | \$3,080,234  | -\$152,821   | -4.73%                  | 21.5           |
| Special Education         | \$5,264,957  | \$5,733,519  | \$10,998,476 | \$5,552,343  | \$5,055,184      | \$10,607,527 | -\$390,950   | -3.55%                  | 84.3           |
| School Department Total   | \$62,992,309 | \$15,142,813 | \$78,135,122 | \$65,440,858 | \$15,728,419     | \$81,169,277 | \$3,034,155  | 3.88%                   | 936.9          |