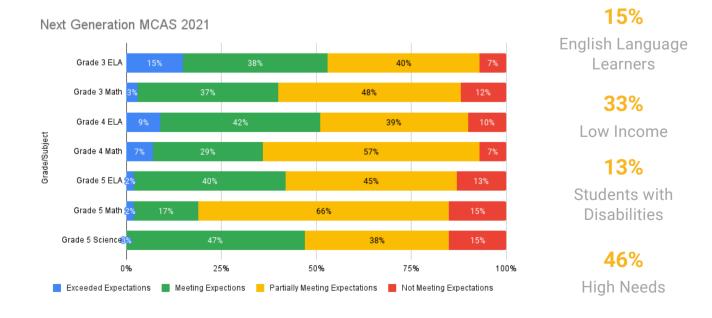

<br>Technology         | 12052451 | 570500 | Computers, printers, cameras, projectors, etc. used in classrooms or labs | \$1,550          |
| Other Instructional<br>Hardware | 12052453 | 570400 | Connectivity charges                                                      | \$2,500          |
| Instructional<br>Software       | 12052455 | 570400 | Starfall subscription                                                     | \$270            |
|                                 |          |        | Total                                                                     | \$23,145         |



The Academy Avenue Primary School, located at 94 Academy Avenue, is projected to serve a student population of approximately 322 students, Kindergarten through grade five, for the 2022/2023 school year.



# Academy Avenue Primary FY23 Budget Summary

| Payroll  | \$2,392,331 |
|----------|-------------|
| Expenses | \$37,925    |
| Total    | \$2,430,256 |



## **FY23 Staffing Summary**

| Position                           | Operating Budget | Other Funding<br>Sources | FTE  |
|------------------------------------|------------------|--------------------------|------|
| Administration                     | 1.0              |                          | 1.0  |
| Administrative Support             | 1.0              |                          | 1.0  |
| Classroom Teachers                 | 21.0             |                          | 21.0 |
| Education Support<br>Professionals | 8.0              |                          | 8.0  |
| Coaches, Gen. Ed.<br>Specialists   | 0.5              |