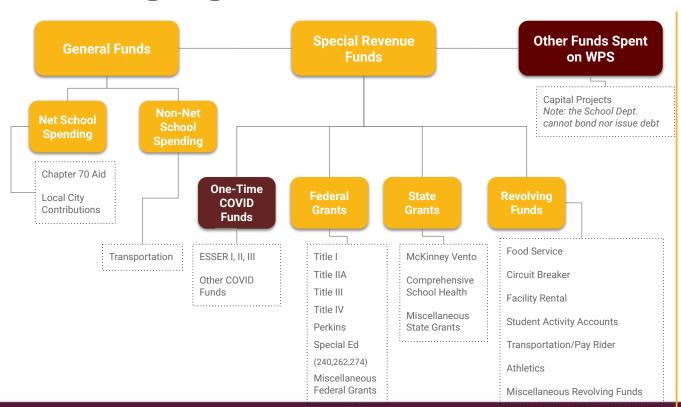

Plan** 

#### **NOVEMBER 2021**

**Athletic Student & Gate Fees** 

### **DECEMBER 2021**

Bus Pay Rider Fees, WHS Parking Fund, School Meal Fees

#### **JANUARY 2022**

Capital Plan, Substitute Rates JECC, Primary School Proposals

#### FEBRUARY 2022

Secondary School Building Proposals Special Ed., Curriculum, PD, Athletics FY23 Level Service Budget Draft FY23 Needs & Compliance

#### **MARCH 2022**

ESY Rates, WHS Child Care Fees, Evening High School, ESSER III Plan FY23 Level Service Budget Draft FY23 Needs & Compliance

#### **APRIL 2022**

Athletics Presentation, MS Athletics Vote on proposed fee cycle changes for FY23

#### **MAY 2022**

Present budget to Town Council/Budget Management

#### **JUNE 2022**

Final meeting re: FY23

WEYMOUTH PUBLIC SCHOOLS

# **WPS Budgeting Funds**







## **CAPITAL IMPROVEMENT PLAN PROCESS**

- School Department reviewed all prior Capital Improvement Plan (CIP) Needs
- Typically tangible assets valued over \$25,000 with a life span of five or more years
- All administrators and departments were provided an opportunity to submit requests for consideration for the CIP

# **Capital Plan FY23 - Curriculum**

| Project title                          | Justification                                                                                                                                                                                  | Total Project Cost | FY23      | FY24 | FY25 | FY26 | FY27 |
|----------------------------------------|------------------------------------------------------------------------------------------------