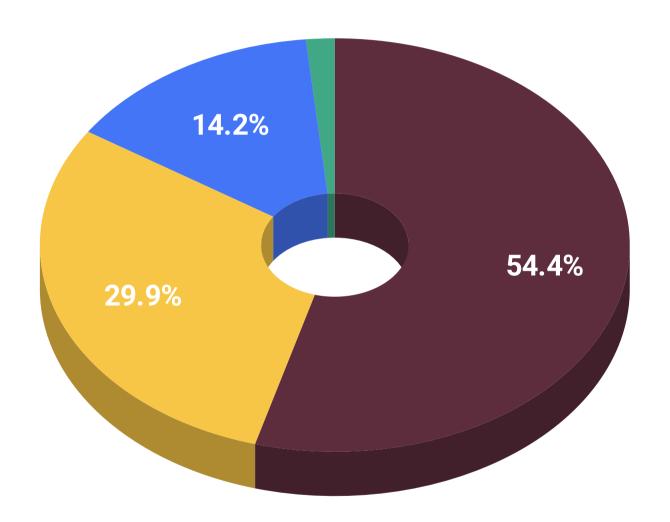

### **Our Students**

**5,560** students enrolled across 11 school buildings

- African American
- Asian
- Hispanic
- Native American
- White
- Native Hawaiian, Pacific Is.
- Multi-Race, Non-Hispanic

92.3%

14% first language not English

42.6%

**55.1%** high needs