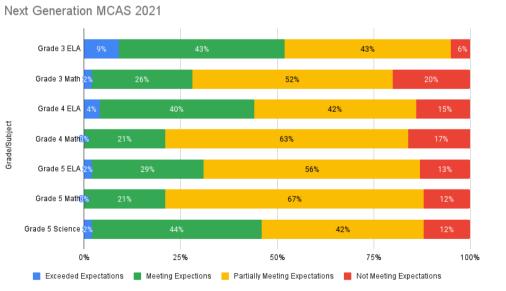

### **FY23 Budget Summary**

| 1 120 Baager Gammary      | FY22 Budget  |              |              | FY2:         | 3 Proposed Budge | et           |              |                         |                |
|---------------------------|--------------|--------------|--------------|--------------|------------------|--------------|--------------|-------------------------|----------------|
| Cost Center               | Payroll      | Expenses     | Total        | Payroll      | Expenses         | Total        | Change       | % Change<br>FY22 > FY23 | FY23 Ops Staff |
| Academy Ave Primary       | \$2,138,872  | \$39,377     | \$2,178,249  | \$2,392,331  | \$37,925         | \$2,430,256  | \$252,007    | 11.57%                  | 32.5           |
| Murphy Primary            | \$1,959,717  | \$31,524     | \$1,991,241  | \$2,118,609  | \$30,984         | \$2,149,593  | \$158,352    | 7.95%                   | 32             |
| Johnson ECC               | \$1,238,898  | \$14,376     | \$1,253,274  | \$957,984    | \$23,145         | \$981,129    | -\$272,145   | -21.71%                 | 24.4           |
| Nash Primary              | \$1,703,801  | \$23,557     | \$1,727,358  | \$2,013,662  | \$25,120         | \$2,038,782  | \$311,424    | 18.03%                  | 31.5           |
| Pingree Primary           | \$1,748,853  | \$24,827     | \$1,773,680  | \$2,047,280  | \$30,387         | \$2,077,667  | \$303,987    | 17.14%                  | 31             |
| Seach Primary             | \$2,509,948  | \$43,680     | \$2,553,628  | \$2,394,955  | \$44,285         | \$2,439,240  | -\$114,388   | -4.48%                  | 32.8           |
| Talbot Primary            | \$1,798,646  | \$30,601     | \$1,829,247  | \$1,670,284  | \$29,976         | \$1,700,260  | -\$128,987   | -7.05%                  | 22.7           |
| Hamilton Primary          | \$1,995,215  | \$39,839     | \$2,035,054  | \$2,522,026  | \$39,574         | \$2,561,600  | \$526,546    | 25.87%                  | 37.7           |
| Wessagusset Primary       | \$2,124,967  | \$34,411     | \$2,159,378  | \$2,109,451  | \$34,411         | \$2,143,862  | -\$15,516    | -0.72%                  | 32             |
| Adams Middle              | \$8,035,337  | \$101,502    | \$8,136,839  |              | -                | -            | -\$8,136,839 | -100.00%                |                |
| Chapman                   |              |              | -            | \$11,817,786 | \$158,990        | \$11,976,776 |              |                         | 156.6          |
| Weymouth High             | \$20,646,578 | \$364,398    | \$21,010,976 | \$15,835,660 | \$330,749        | \$16,166,409 | -\$4,844,567 | -23.06%                 | 219.9          |
| Health Services           | \$105,000    | \$32,489     | \$137,489    | \$1,509,316  | \$38,000         | \$1,547,316  | \$1,409,827  | 1025.41%                | 22             |
| Maintenance Services      | \$3,172,604  | \$3,270,500  | \$6,443,104  | \$3,476,324  | \$3,565,000      | \$7,041,324  | \$598,220    | 9.28%                   | 62             |
| Athletics                 | \$507,405    | \$10,000     | \$517,405    | \$568,550    | \$25,000         | \$593,550    | \$76,145     | 14.72%                  | 3              |
| District Instruction Curr | \$3,293,870  | \$450,900    | \$3,744,770  | \$3,761,980  | \$601,000        | \$4,362,980  | \$618,210    | 16.51%                  | 31             |
| Educational Technology    | \$835,587    | \$632,664    | \$1,468,251  | \$876,606    | \$1,062,998      | \$1,939,604  | \$471,353    | 32.10%                  | 12             |
| Professional Development  | -            | \$286,000    | \$286,000    | -            | \$296,000        | \$296,000    | \$10,000     | 3.50%                   | 0              |
| Transportation            | \$1,103,574  | \$3,554,074  | \$4,657,648  | \$1,213,477  | \$3,821,691      | \$5,035,168  | \$377,520    | 8.11%                   | 48             |
| District                  | \$2,808,480  | \$424,575    | \$3,233,055  | \$2,602,234  | \$478,000        | \$3,080,234  | -\$152,821   | -4.73%                  | 21.5           |
| Special Education         | \$5,264,957  | \$5,733,519  | \$10,998,476 | \$5,552,343  | \$5,055,184      | \$10,607,527 | -\$390,950   | -3.55%                  | 84.3           |
| School Department Total   | \$62,992,309 | \$15,142,813 | \$78,135,122 | \$65,440,858 | \$15,728,419     | \$81,169,277 | \$3,034,155  | 3.88%                   | 936.9          |