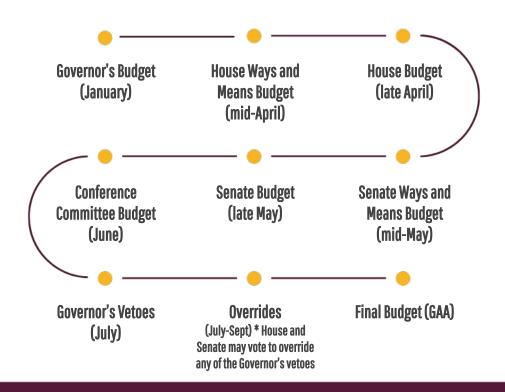

ndation budget that should be paid for by each city and town's property tax, based upon the relative wealth of the municipality.

Calculate state aid, providing necessary funds to reach foundation or mandated minimum aid increases.

Local Contribution + State Aid = a district's net school spending (NSS) requirement. This is the minimum amount that a district must spend to comply with state law.

# **Key Factors in Chapter 70 Formula**

| Foundation Budget      | Local Contribution              |
|------------------------|---------------------------------|
| Enrollment             | Property Value                  |
| Wage Adjustment Factor | Income                          |
| Inflation              | Municipal Revenue Growth Factor |

WEYMOUTH PUBLIC SCHOOLS

## **State Budget Process**



# **FY23 State Aid (Cherry Sheet) Estimates**

| Estimated Receipts Estimate        | d Assessments &             | Charges                              |                                                |                                                 |                                |
|------------------------------------|-----------------------------|--------------------------------------|------------------------------------------------|-------------------------------------------------|--------------------------------|
| PROGRAM                            | FY Cherry Sheet<br>Estimate | FY2023 Governor's<br>Budget Proposal | FY2023 House<br>Preliminary Budget<br>Proposal | FY2023 Senate<br>Preliminary Budget<br>Proposal | FY2023 Conference<br>Committee |
| Education Receipts: