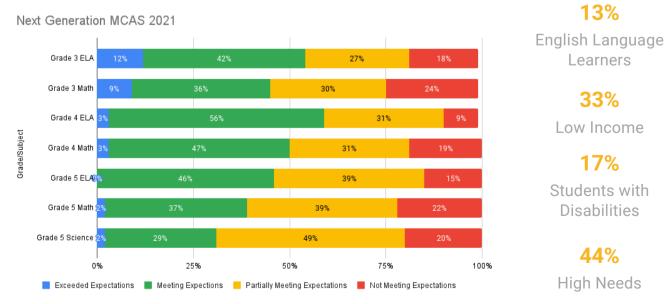

8,600          |
|                             | 12032420 | 570500 | Science, math, phys ed, career/tech equipment including copiers, calculators, etc. | \$1,100          |
| General Supplies            | 12032430 | 570500 | Office and miscellaneous supplies                                                  | \$5,800          |
| Other Instruct Svcs         | 12032440 | 570500 | Instructional supplies                                                             | \$8,250          |
| Classroom<br>Technology     | 12032451 | 570500 | Computers, printers, cameras, projectors, etc. used in classrooms or labs          | \$2,450          |
|                             |          |        | Total                                                                              | \$30,984         |





## Nash Primary FY23 Budget Summary

| Payroll  | \$2,013,662 |
|----------|-------------|
| Expenses | \$25,120    |
| Total    | \$2,038,782 |



## **FY23 Staffing Summary**

| Position                        | Operating Budget | Other Funding<br>Sources | FTE  |
|---------------------------------|------------------|--------------------------|------|
| Administration                  | 1.0              |                          | 1.0  |
| Administrative Support          | 1.0              |                          | 1.0  |
| Classroom Teachers              | 17.0             |                          | 17.0 |
| Education Support Professionals | 11.0             |                          | 11.0 |
| Coaches, Gen. Ed. Specialists   | 0.5              | 0.4                      | 0.9