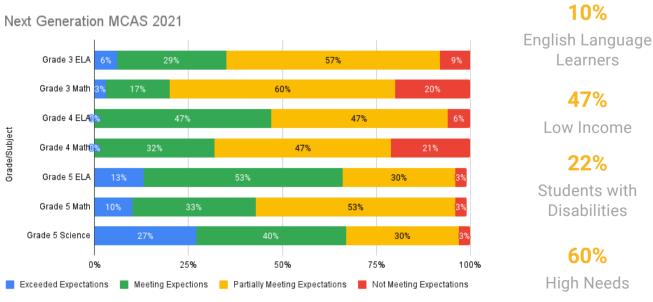

Instruct Svcs         | 12102440 | 570400 | Conferences, memberships                                                                | \$500            |
|                             | 12102440 | 570500 | Instructional supplies                                                                  | \$3,000          |
| Classroom<br>Technology     | 12102451 | 570500 | Computers, printers, cameras, projectors, etc. used in classrooms or labs               | \$8,900          |
| Instructional<br>Software   | 12102455 | 570400 | Foos for sita licenses, downloaded                                                      |                  |
|                             |          |        | Total                                                                                   | \$39,574         |





## Pingree Primary FY23 Budget Summary

| Payroll  | \$2,047,280 |
|----------|-------------|
| Expenses | \$30,387    |
| Total    | \$2,077,667 |



## **FY23 Staffing Summary**

| Position                        | Operating Budget | Other Funding<br>Sources | FTE  |
|---------------------------------|------------------|--------------------------|------|
| Administration                  | 2.0              |                          | 2.0  |
| Administrative Support          | 1.0              |                          | 1.0  |
| Classroom Teachers              | 16.5             | 1.0                      | 17.5 |
| Education Support Professionals | 9.0              |                          | 9.0  |
| Coaches, Gen. Ed. Specialists   | 0.5              | 0.5                      | 1