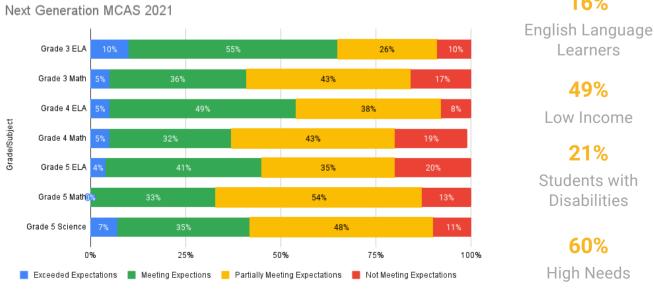

| \$2,000          |
| General Supplies           | 12012430 | 570500 | Office and miscellaneous supplies                                                  | \$18,075         |
| Classroom<br>Technology    | 12012451 | 570400 | Connectivity charges, service contracts for classroom/computer lab equipment       | \$1,000          |
|                            | 12012451 | 570500 | Computers, printers, cameras, projectors, etc. used in classrooms or labs          | \$2,850          |
| Instructional<br>Software  | 12012455 | 570400 | Fees for site licenses, downloaded programs, etc.                                  | \$2,500          |
|                            |          |        | Total                                                                              | \$37,925         |





# **Murphy Primary FY23 Budget Summary**

| Payroll  | \$2,118,609 |
|----------|-------------|
| Expenses | \$30,984    |
| Total    | \$2,149,593 |



## **FY23 Staffing Summary**

| Position                        | Operating Budget | Other Funding Sources | FTE  |
|---------------------------------|------------------|-----------------------|------|
| Administration                  | 2.0              |                       | 2.0  |
| Administrative Support          | 1.0              |                       | 1.0  |
| Classroom Teachers              | 18.0             |                       | 18.0 |
| Education Support Professionals | 10.0             |                       | 10.0 |
| Coaches, Gen. Ed. Specialists   |                  | 1.9                   | 1.9  |
| Adjustment