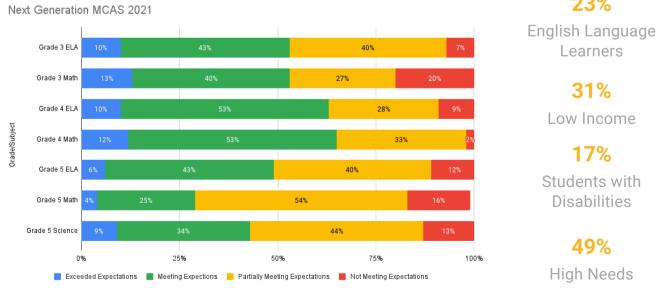

| \$6,400          |
|                            | 12062420 | 570500 | Science, math, phys ed, career/tech equipment including copiers, calculators, etc. | \$1,500          |
| General Supplies           | 12062430 | 570500 | Office and miscellaneous supplies                                                  | \$7,000          |
| Other Instruct Svcs        | 12062440 | 570500 | Instructional supplies                                                             | \$4,700          |
| Classroom<br>Technology    | 12062451 | 570500 | Computers, printers, cameras, projectors, etc. used in classrooms or labs          | \$1,800          |
|                            |          |        | Total                                                                              | \$25,120         |





# Hamilton Primary FY23 Budget Summary

| Payroll  | \$2,522,026 |
|----------|-------------|
| Expenses | \$39,574    |
| Total    | \$2,561,600 |



## **FY23 Staffing Summary**

| Position                        | Operating Budget | Other Funding<br>Sources | FTE  |
|---------------------------------|------------------|--------------------------|------|
| Administration                  | 2.0              |                          | 2.0  |
| Administrative Support          | 1.0              |                          | 1.0  |
| Classroom Teachers              | 21.2             | 1.0                      | 22.2 |
| Education Support Professionals | 12.0             |                          | 12.0 |
| Coaches, Gen. Ed. Specialists   | 0.5              |                          | 0