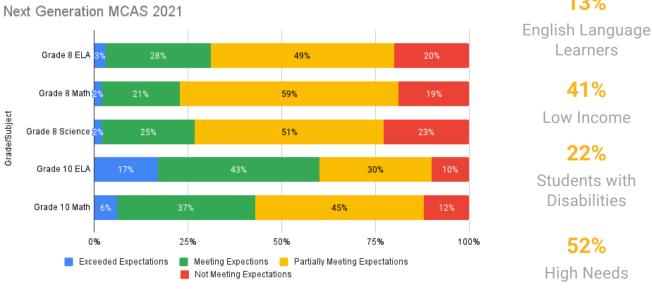

### **District Report Card**

Our DESE district report card reflects valuable information about our district.

Scan here for the full report:

### **Our Students**

**5,560** students enrolled across 11 school buildings

- African American
- Asian
- Hispanic
- Native American
- White
- Native Hawaiian, Pacific Is.
- Multi-Race, Non-Hispanic

92.3%

14% first language not English

42.6%

**55.1%** high needs