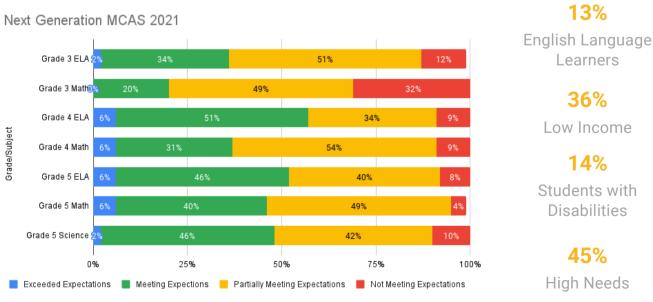

ctional<br>Equipment  | 12082420 | 570400 | Service/lease agreements for equipment                                                  | \$7,950          |
| General Supplies            | 12082430 | 570500 | Office and miscellaneous supplies                                                       | \$18,498         |
| Other Instruct Svcs         | 12082440 | 570500 | Instructional supplies                                                                  | \$500            |
| Classroom<br>Technology     | 12082451 | 570500 | Computers, printers, cameras, projectors, etc. used in classrooms or labs               | \$3,300          |
|                             |          |        | Total                                                                                   | \$44,285         |





# Talbot Primary FY23 Budget Summary

| Payroll  | \$1,670,284 |
|----------|-------------|
| Expenses | \$29,976    |
| Total    | \$1,700,260 |



## **FY23 Staffing Summary**

| Position                        | Operating Budget | Other Funding<br>Sources | FTE  |
|---------------------------------|------------------|--------------------------|------|
| Administration                  | 1.0              |                          | 1.0  |
| Administrative Support          | 1.0              |                          | 1.0  |
| Classroom Teachers              | 15.0             |                          | 15.0 |
| Education Support Professionals | 4.0              |                          | 4.0  |
| Coaches, Gen. Ed. Specialists   | 0.7              | 0.5                      | 1.2