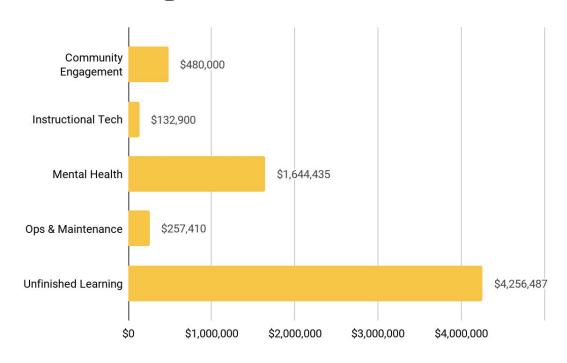

### Superintendent's Message

Please find attached for your consideration the FY23 proposed budget for the Weymouth School Department. The Weymouth School Committee, on March 24, 2022, voted to approve a proposed level service budget of \$81,169,277 for FY23. The level service budget maintains all existing services and programs while also accounting for all known contractual increases. A supplemental list of district needs for staffing was also submitted. One-time funding through ESSER (Elementary and Secondary School Emergency Relief) will allow for approximately 30 positions to address impacts related to COVID-19. The positions will help respond to areas such as unfinished learning, mental health, and community engagement. The School Department submitted the proposed budget to Mayor Hedlund on March 25, 2022. Much collaboration, effort, and teamwork went into this budget by School Committee, School Administration, Town Hall, school staff, parents, and the community at large. We extend a special thanks to Mayor Hedlund and Chief of Staff Langill for their communication and collaboration throughout our budget process.