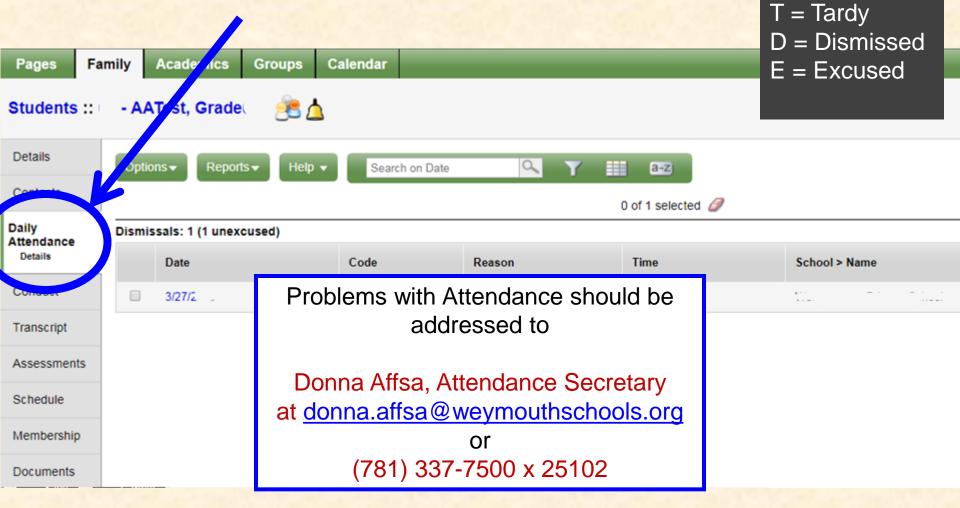

|             |                    |                    |                    |              |       |                                        |             |

Progress Reports and Report Cards will be available in the "Published Reports" section of the home page. The report will be an Adobe pdf.

#### Set Preferences



- General change nothing
- Home turn on Tasks for athletic registration
- Security Can be used for password retrieval





# Pages

Home is the first page listed on your Pages tab.

Categories are: Academic and Other To see if any are available, click "Page Directory"



Every family account has access to "WPS Family portal "Page"



### **Navigation and Filter Buttons**



### DAILY ATTENDANCE

A = Absent



## CONDUCT



the school day.

4/13/2019

### TRANSCRIPTS



### **GRADUATION SUMMARY**

| Details                |                                                            | Optio              | ns Report        | s <b>⊸</b> Help      | -              |                                      |             |              |                     |                   |                         |             | R                              |
|------------------------|------------------------------------------------------------|--------------------|------------------|----------------------|----------------|--------------------------------------|-------------|--------------|---------------------|-------------------|-------------------------|-------------|--------------------------------|
| Conta