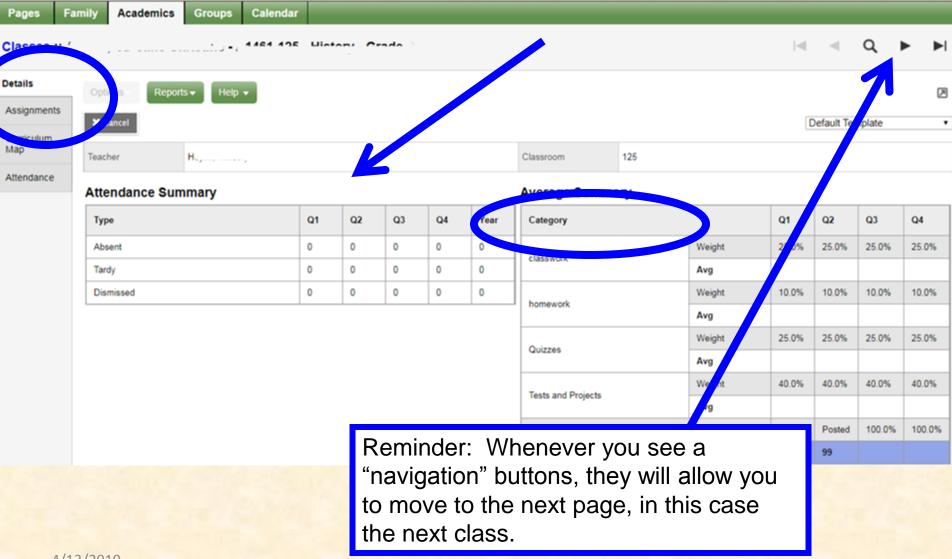

|        |          |     |       |        |

#### ACADEMICS – BY CLASS



4/13/2019

### Assignments

#### Clicking on the Assignments shows a visual of all assignments and any feedback left.

| Pages                 | Family          | Acade              | mics        | Groups         | Caler        | ndar     |              |              |         |             |       |             |                  |      |         |          |
|-----------------------|-----------------|--------------------|-------------|----------------|--------------|----------|--------------|--------------|---------|-------------|-------|-------------|------------------|------|---------|----------|
| Classes :             | : <b>71</b> 2 ~ | ·                  |             | 1 i            | ทางจะ        | 9-000    | - AP Enviro  | onmental Sci | ence    |             |       |