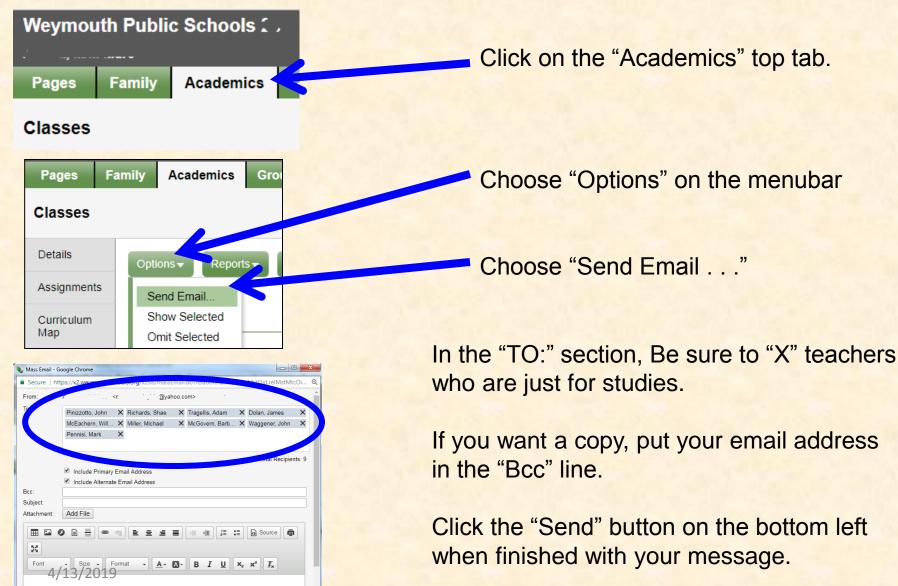

|
|                     |                      |                                                            |                                                            |                                   |                                                       |                                       |
|                     | 3                    | Cancel                                                     |                                                            |                                   |                                                       |                                       |

Clicking on the actual assignment opens it up to more information

## If there is a concern that you need to communicate to all your child's teachers, you can do a "Mass" email to all.



# Groups

| Pages   | Family | Academics       | Groups   | Calendar |            |         |   |     |            |                  |   |
|---------|--------|-----------------|----------|----------|------------|---------|---|-----|------------|------------------|---|
| Groups  |        |                 |          |          |            |         |   |     |            |                  |   |
| Details | Optio  | ons - Reports   | + Help + | Search   | n on Title | 9       | Y |     | a-z        |                  |   |
| Events  |        |                 |          |          |            |         |   |     |            |                  |   |
|         |        |                 |          |          |            | Student |   |     | A.,        |                  | • |
|