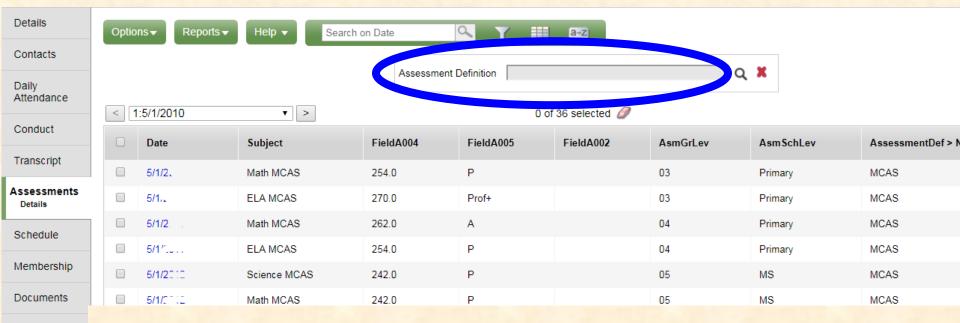

### ASSESSMENTS

Notification

#### **MCAS Standard Performance Levels**

Grade 3 through 8 A = Advanced P = Proficient NI = Needs Improvement W = Warning

Grade 10 A = Advanced P = Proficient NI = Needs Improvement F = Failing