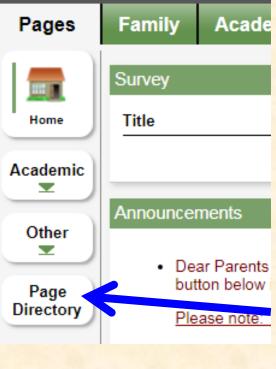

# Pages

Home is the first page listed on your Pages tab.

Categories are: Academic and Other To see if any are available, click "Page Directory"

Every family account has access to "WPS Family portal "Page"