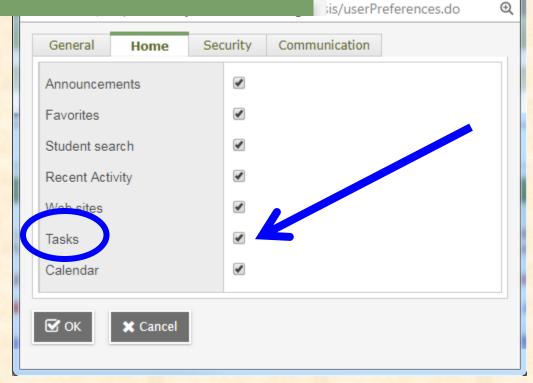

#### Set Preferences

- General change nothing
- Home turn on Tasks for athletic registration
- Security Can be used for password retrieval