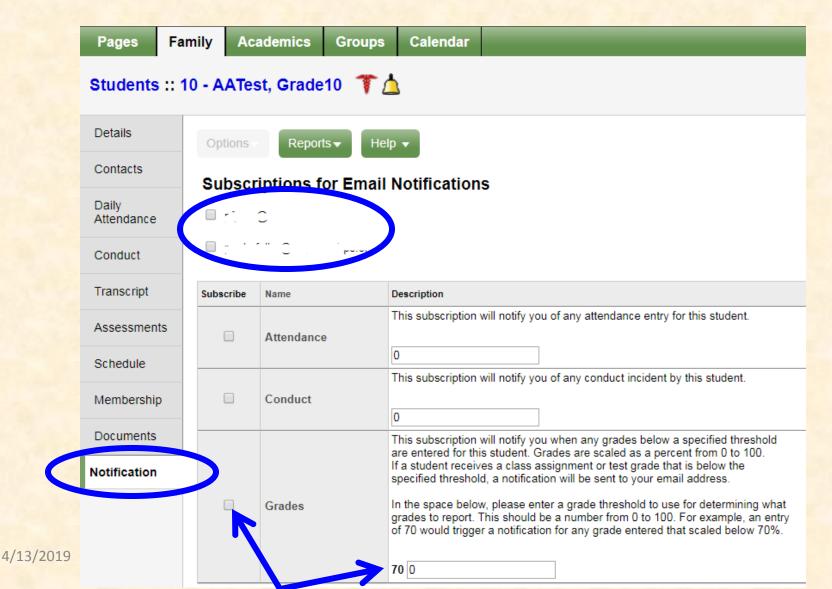

### Notifications

### Notification of Grade

**Email Example** 

From: Admin, X2
 Sent: Saturday, September 13, 2018 6:34 AM
 To: Parent Name
 Subject: Notification of student grade entry

Dear Parent/Guardian,

Based on your subscription to the Aspen X2 grades notification, the following grade entry meets the criteria you selected.

Thank you for supporting and engaging in your student's academic growth.

**Student Name** received a grade 30 of 50.00 on 09/12/2018 for Trigonometry/Calculus H H16400-001