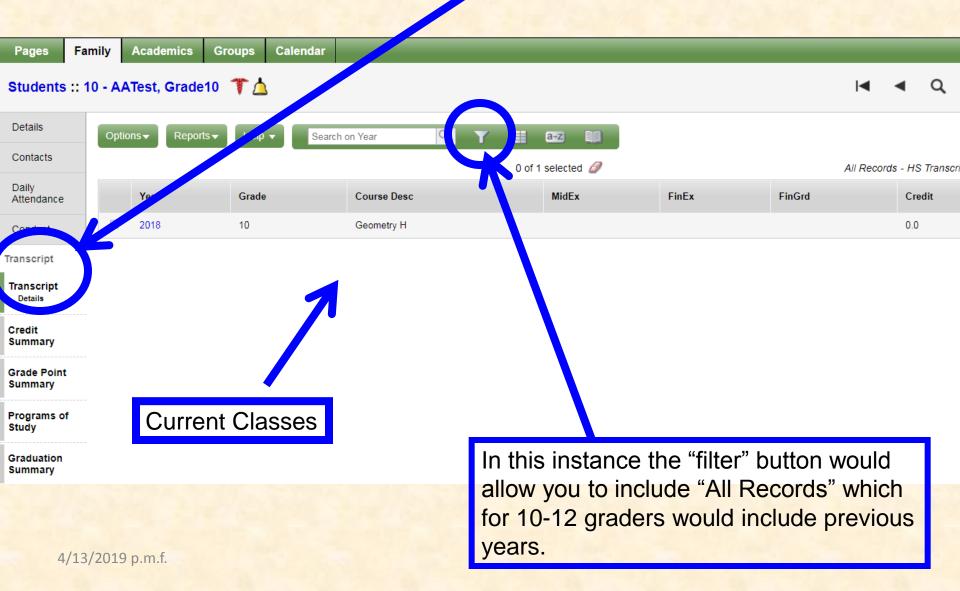

|             |                    |                    |                    |              |       |                                        |             |

Progress Reports and Report Cards will be available in the "Published Reports" section of the home page. The report will be an Adobe pdf.

#### Set Preferences



- General change nothing
- Home turn on Tasks for athletic registration
- Security Can be used for password retrieval





# Pages

Home is the first page listed on your Pages tab.

Categories are: Academic and Other To see if any are available, click "Page Directory"



Every family account has access to "WPS Family portal "Page"



### **Navigation and Filter Buttons**



### DAILY ATTENDANCE

A = Absent



## CONDUCT



the school day.

4/13/2019

### TRANSCRIPTS



### **GRADUATION SUMMARY**

| Details                |                                                            | Optio              | ns Report        | s <b>⊸</b> Help      | -              |                                      |             |              |                     |                   |                         |             | R                              |
|------------------------|------------------------------------------------------------|--------------------|------------------|----------------------|----------------|--------------------------------------|-------------|--------------|---------------------|-------------------|-------------------------|-------------|--------------------------------|
| Contacts               | Pr