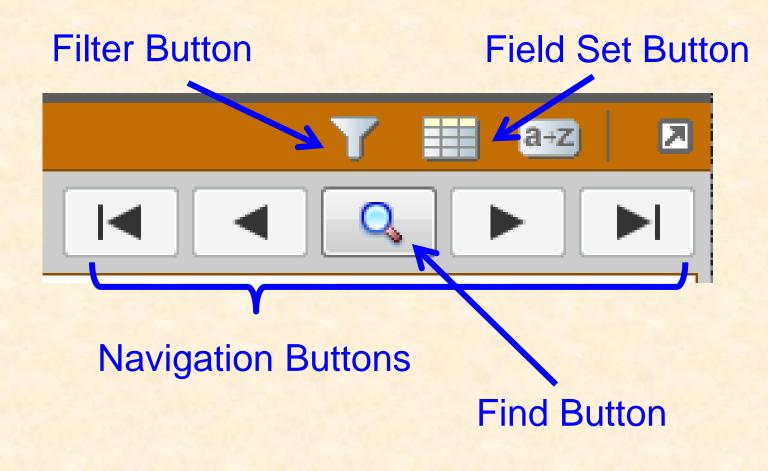

|             |                    |                    |                    |              |       |                                        |             |

Progress Reports and Report Cards will be available in the "Published Reports" section of the home page. The report will be an Adobe pdf.

#### Set Preferences



- General change nothing
- Home turn on Tasks for athletic registration
- Security Can be used for password retrieval





# Pages

Home is the first page listed on your Pages tab.

Categories are: Academic and Other To see if any are available, click "Page Directory"



Every family account has access to "WPS Family portal "Page"



### **Navigation and Filter Buttons**



### DAILY ATTENDANCE

A = Absent



## CONDUCT



the school day.

4/13/2019

### TRANSCRIPTS



### **GRADUATION SUMMARY**

| Details                |                                                            | Optio              | ns Report        | s <b>⊸</b> Help      | -              |                                      |             |              |                     |                   |                         |             | R                              |
|------------------------|------------------------------------------------------------|--------------------|------------------|----------------------|----------------|--------------------------------------|-------------|--------------|---------------------|-------------------|-------------------------|-------------|-----