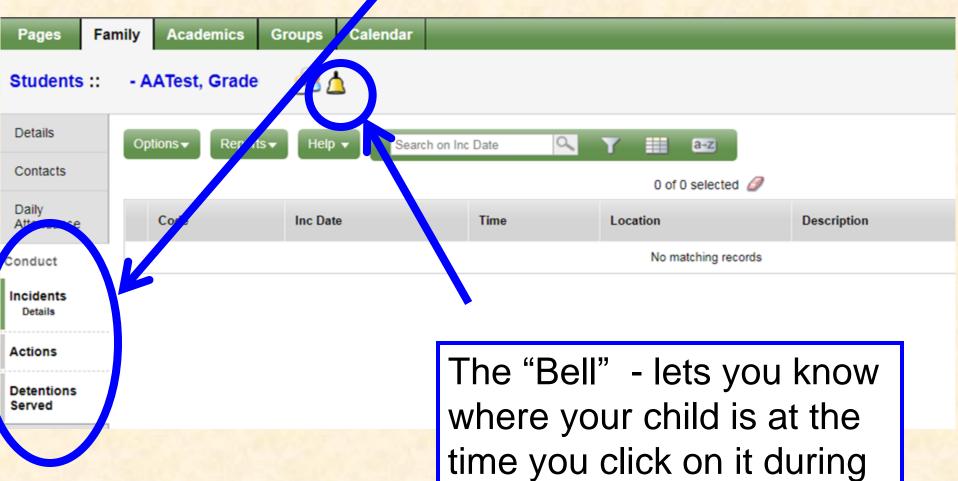

|             |                    |                    |                    |              |       |                                        |             |

Progress Reports and Report Cards will be available in the "Published Reports" section of the home page. The report will be an Adobe pdf.

#### Set Preferences



- General change nothing
- Home turn on Tasks for athletic registration
- Security Can be used for password retrieval





# Pages

Home is the first page listed on your Pages tab.

Categories are: Academic and Other To see if any are available, click "Page Directory"



Every family account has access to "WPS Family portal "Page"



### **Navigation and Filter Buttons**



### DAILY ATTENDANCE

A = Absent



## CONDUCT



the school day.

4/13/2019

### TRANSCRIPTS



### **GRADUATION SUMMARY**

| Details                |                                                            | Optio              | ns Report        | s <b>⊸</b> Help      | -              |                                      |             |              |                     |                   |                         |             | R                              |
|------------------------|------------------------------------------------------------|--------------------|------------------|----------------------|----------------|--------------------------------------|-------------|--------------|---------------------|-------------------|-------------------------|-------------|--------------------------------|
| Contacts