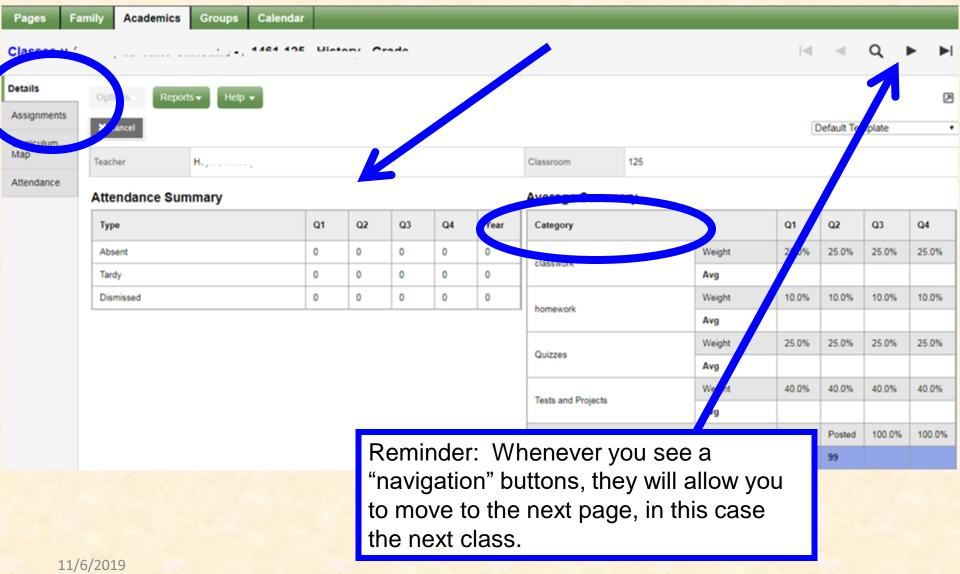

#### **Navigation and Filter Buttons**

# ACADEMICS – DETAILS

#### available for high school students only

| re ,<br>Denne Fastilu Academica Cause Calendar    | _   |
|---------------------------------------------------|-----|
| Pages Family Academics Groups Calendar            |     |
| Classes                                           |     |
| Details Options  Reports  Help  Search on Term    |     |
| Assignments                                       |     |
| Curriculum<br>Map                                 |     |
| Attendance                                        |     |
| Description Course Term Clss                      | srm |
| College Accounting I H If you have more than 3038 | 8   |
| English III H     One child, you can              |     |
| Spanish IV H Switch between them 3058             | 8   |
| PreCalculus CP here 2078                          | 8   |
| Introductory Physics for STEM H 2013              | 3   |
| US History II H 11300-002 FY 212                  |     |
| Capstone - Junior Year HCAPSJr-006 Q 4 213        |     |
| Physical Education Grade 11 H25312-026 S 2 GYM    | N   |

#### ACADEMICS – BY CLASS

#### available for high school students only