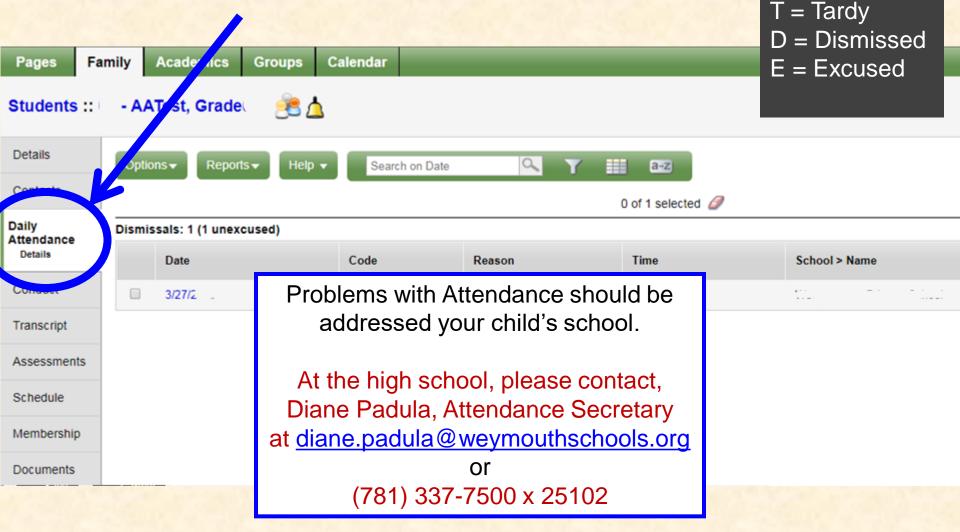

### DAILY ATTENDANCE

A = Absent

For help logging in put in a "ticket" at:

https://weymouthps.on.spiceworks.com/portal