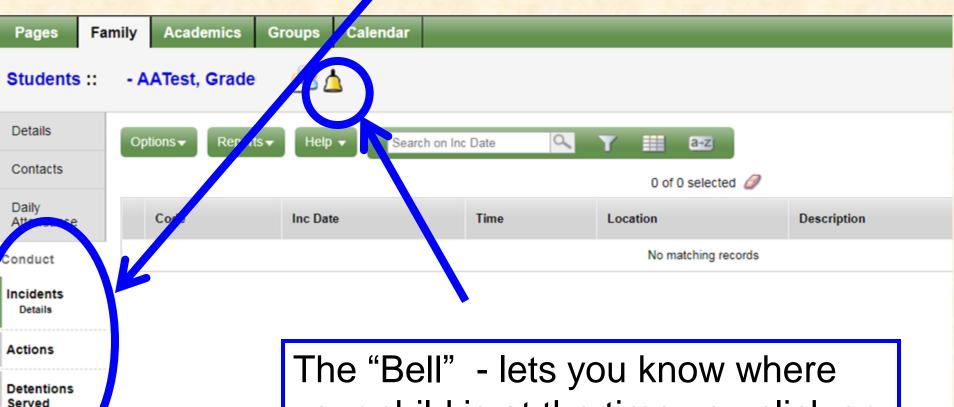

# CONDUCT

The "Bell" - lets you know where your child is at the time you click on it during the school day (middle schools and high school only).