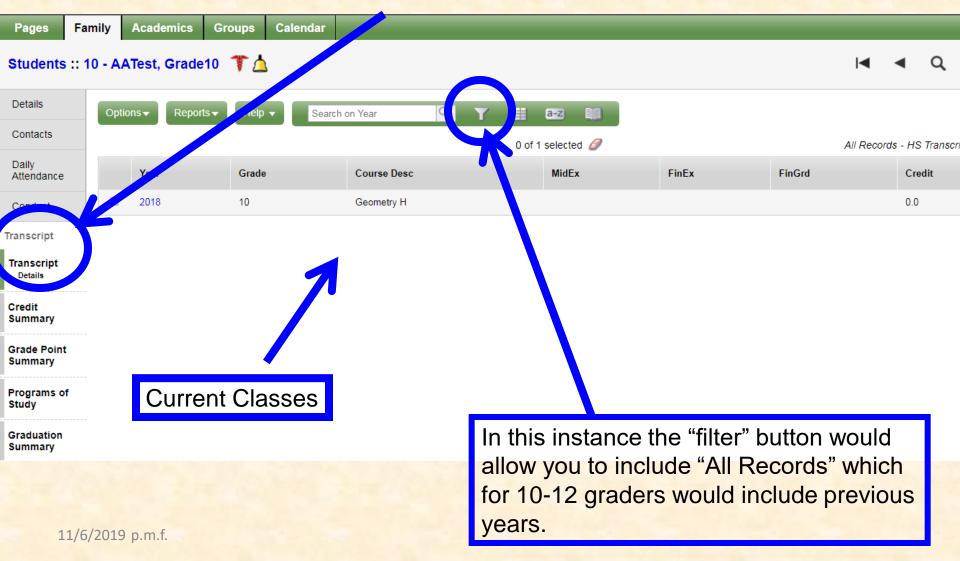

### TRANSCRIPTS -

#### available for high school students only

#### **Navigation and Filter Buttons**