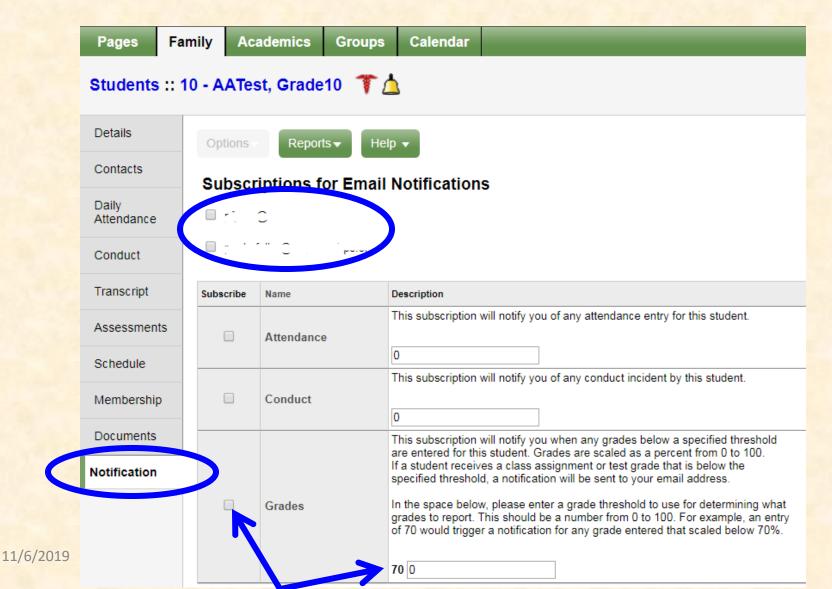

# Notifications

### Notification of Grade

**Email Example** 

From: Admin, X2
 Sent: Saturday, September 13, 2XXX 6:34 AM
 To: Parent Name
 Subject: Notification of student grade entry

Dear Parent/Guardian,

Based on your subscription to the Aspen X2 grades notification, the following grade entry meets the criteria you selected.

### Notification of Conduct

#### Notification of Progress or Report Card Email Example

From: Admin, X2 Sent: Wednesday, May 28, 2XXX 8:57 AM Subject: Your progress report has been published to the Aspen Portal

A copy of your Progress Report has been published to the Aspen Portal. You can view and print a copy of your Progress Report from the Aspen Homepage under the "Published Reports" Section of the screen.