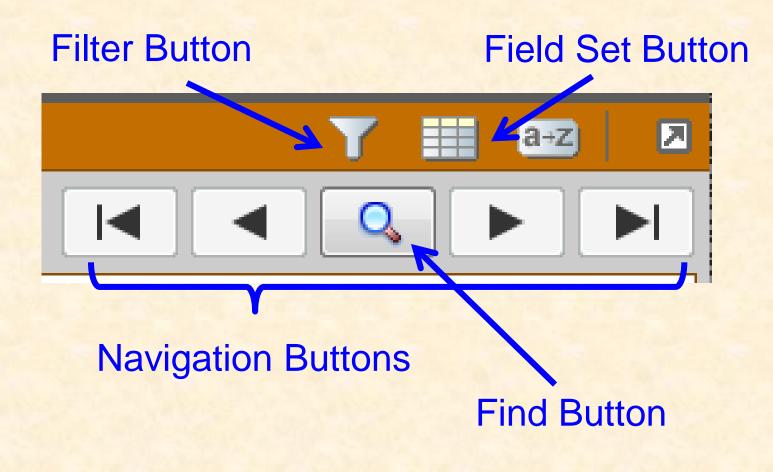

---------|--|
| Announcer  | nents    |     |        |       |          |  |
| Favorites  |          |     |        |       |          |  |
| Student se | arch     |     |        |       |          |  |
| Recent Act | ivity    |     |        |       |          |  |
| Web sites  |          |     |        |       |          |  |
| Tasks      | )        |     |        | 2     |          |  |
| Calendar   |          |     |        |       |          |  |
| 🗹 ок       | 🗙 Cancel |     |        |       |          |  |

is/userPreferences.do

Ð



# Pages

Home is the first page listed on your Pages tab.

Categories are: Academic and Other To see if any are available, click "Page Directory"



Every family account has access to "WPS Family portal "Page"



#### **Navigation and Filter Buttons**



### DAILY ATTENDANCE

A = Absent



# CONDUCT



The "Bell" - lets you know where your child is at the time you click on it during the school day (middle schools and high school only).

### TRANSCRIPTS -

#### available for high school students only



### GRADUATION SUMMARY available for high school students only

| Details                |                                                            | Optio                                              | ns Report        | s 🗸 🛛 Help                           | •                                                                                                               |                 |             |           |                     |                 |                         |               |                                |
|--------