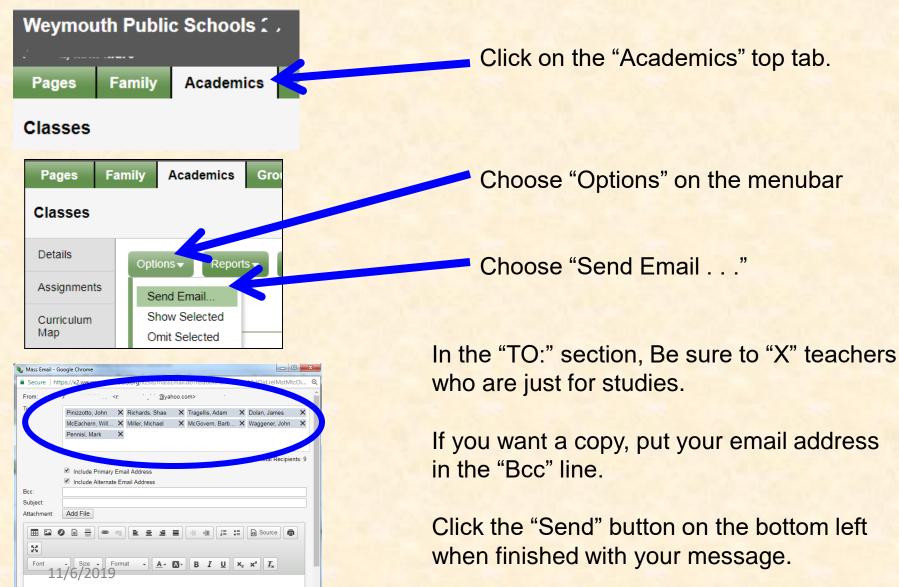

# If there is a concern that you need to communicate to all your child's teachers, you can do a "Mass" email to all.