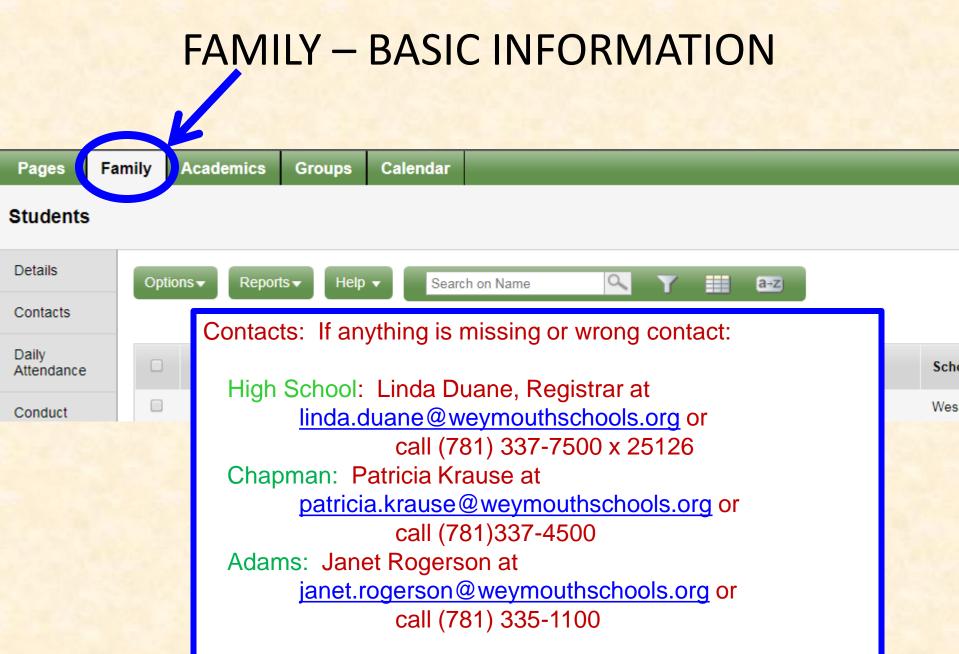

------|----------|-----|--------|-------|----------|--|
| Announcer  | nents    |     |        |       |          |  |
| Favorites  |          |     |        |       |          |  |
| Student se | arch     |     |        |       |          |  |
| Recent Act | ivity    |     |        |       |          |  |
| Web sites  |          |     |        |       |          |  |
| Tasks      | )        |     |        | 2     |          |  |
| Calendar   |          |     |        |       |          |  |
| 🗹 ок       | 🗙 Cancel |     |        |       |          |  |

is/userPreferences.do

Ð



# Pages

Home is the first page listed on your Pages tab.

Categories are: Academic and Other To see if any are available, click "Page Directory"



Every family account has access to "WPS Family portal "Page"



#### **Navigation and Filter Buttons**



### DAILY ATTENDANCE

A = Absent



# CONDUCT



The "Bell" - lets you know where your child is at the time you click on it during the school day (middle schools and high school only).

### TRANSCRIPTS -

#### available for high school students only



### GRADUATION SUMMARY available for high school students only

| Details                |                                                            | Optio                                              | ns Report        | s 🗸 🛛 Help                           | •                                                                                                               |                 |             |           |                     |                 |                         |               |