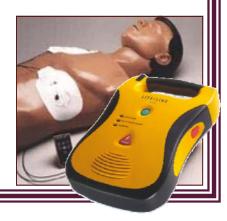

### **South Shore Hospital**

for additional funding and collaborating with Jean Afzali of WPS Health Service to provide **AED Training** 