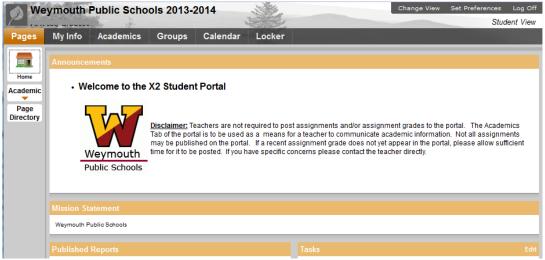

Click "No". If your log-in is successful it will look like this:

Check under "Page Directory" to see what pages are available for you.